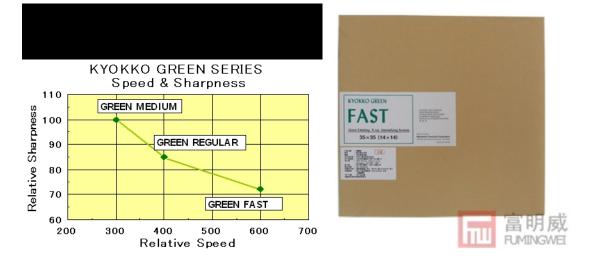

## KYOKKO GREEN FAST

## SPEED 600 (超高速)

The speed of this intensifying screen is 600, most suitable for belly, vertebra and other organs which need maximum radiation exposure level.

SHENZHEN FUMINGWEI INDUSTRIAL CO.,LTD. Add: 1/F, Block 109, 1st Industiral Park, Liantang,Guowei Road, LuoHu, Shenzhen, P. R. C Tel: +0086 0755 25736886 Cell: 0086 18926052986 skype: fumingweidella whatsapp: 8618926052986